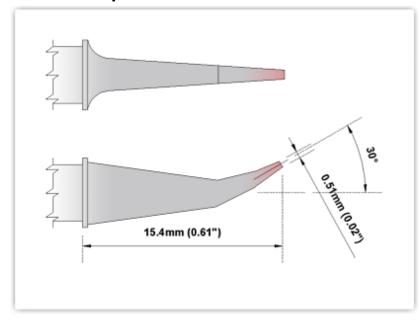

## EPM80MD575

Conical Bent 30° Fine 0.51mm (0.02")

Tip Style: Conical Bent 30°
Tip Width: 0.51mm (0.02")
Tip Length: 15.40mm (0.61")

80 Type Cartridge<sup>1</sup>: 420°C - 475°C

RoHS Compliant<sup>2</sup> / Lead Free: YES