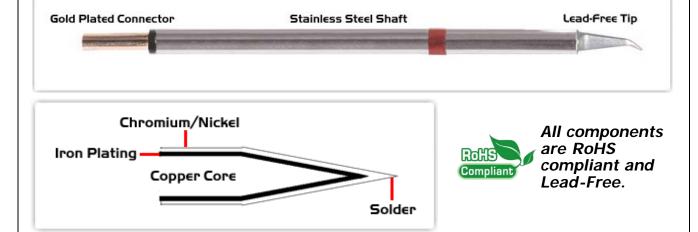

## **Material Composition**

Easy Braid Co. tip cartridges will typically idle within a temperature range of +/-1.1°C. However, there is variation in idle temperature across tip geometries within an individual temperature series. Easy Braid Co. offers a wide variety of tip geometries from 0.25mm fine point tip to 5mm chisel. The length and geometry of a tip will have an influence on the tip idle temperature. To accurately measure idle temperature it will depend greatly on the measurement method, technique and equipment used. Two different methods or the use of alternative equipment will produce different test results.