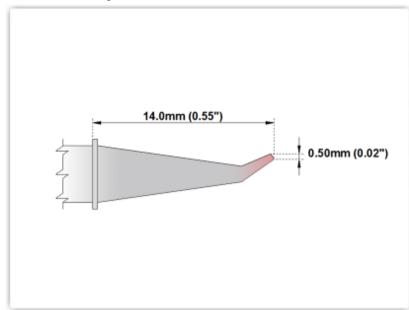

## EPM75SB276

Bent Sharp 30° 0.5mm (0.02")

Tip Style: Bent Sharp 30°
Tip Width: 0.50mm (0.02")
Tip Length: 14.00mm (0.55")

75 Type Cartridge<sup>1</sup>: 350°C - 398°C

RoHS Compliant<sup>2</sup> / Lead Free: YES