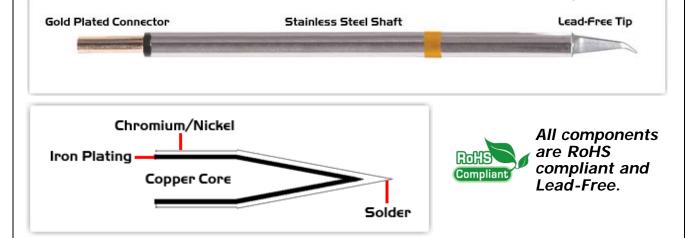

## **Material Composition**

Easy Braid Co. tip cartridges will typically idle within a temperature range of +/-1.1°C. However, there is variation in idle temperature across tip geometries within an individual temperature series. Easy Braid Co. offers a wide variety of tip geometries from 0.25mm fine point tip to 5mm chisel. The length and geometry of a tip will have an influence on the tip idle temperature. To accurately measure idle temperature it will depend greatly on the measurement method, technique and equipment used. Two different methods or the use of alternative equipment will produce different test results.

Please refer to <a href="http://www.rohs.gov.uk">http://www.rohs.gov.uk</a> for details on RoHS Compliance.