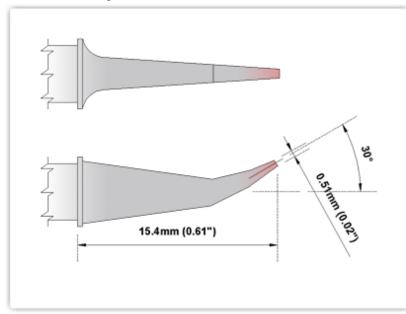

## EPM75MD575

Conical Bent 30° Fine 0.51mm (0.02")

Tip Style: Conical Bent 30°
Tip Width: 0.51mm (0.02")
Tip Length: 15.40mm (0.61")

75 Type Cartridge<sup>1</sup>: 350°C - 398°C

RoHS Compliant<sup>2</sup> / Lead Free: YES