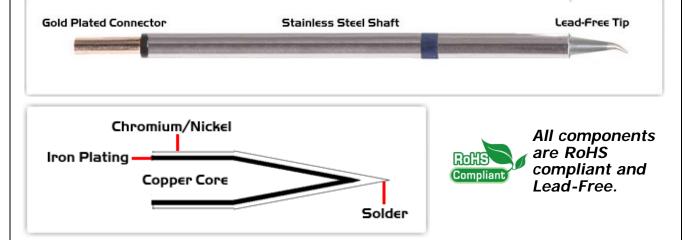

## **Material Composition**

Easy Braid Co. tip cartridges will typically idle within a temperature range of +/-1.1°C. However, there is variation in idle temperature across tip geometries within an individual temperature series. Easy Braid Co. offers a wide variety of tip geometries from 0.25mm fine point tip to 5mm chisel. The length and geometry of a tip will have an influence on the tip idle temperature. To accurately measure idle temperature it will depend greatly on the measurement method, technique and equipment used. Two different methods or the use of alternative equipment will produce different test results.