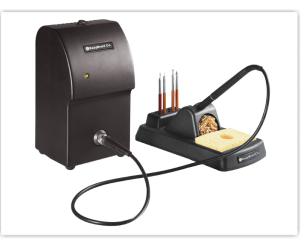

## **EB-50005**

The EB-5000S is based on Curie Heat Technology which responds to the thermal demands of each solder joint by adjusting the power instantaneously, thereby meeting the exact requirements of the substrate component and solder material.

## PACKING LIST

| EB-5000PS | Power Supply                  |  |
|-----------|-------------------------------|--|
| SHH-2     | Soldering<br>Handpiece Holder |  |
| SHP-T     | Soldering Handpiece           |  |
| RMP-1     | Tip Removal Pad               |  |
| SG-1-GR   | Handpiece Grip Green          |  |
| SG-1-BK   | Handpiece Grip Black          |  |
| BC-1      | Brass Curls                   |  |
| SPG-1     | Sulphide Free Sponge          |  |
|           |                               |  |