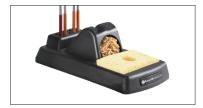

## PACKING LIST

| EB-5000PS | Power Supply                  |  |
|-----------|-------------------------------|--|
| SHH-2     | Soldering<br>Handpiece Holder |  |
| SHP-T     | Soldering Handpiece           |  |
| RMP-1     | Tip Removal Pad               |  |
| SG-1-GR   | Handpiece Grip Green          |  |
| SG-1-BK   | Handpiece Grip Black          |  |
| BC-1      | Brass Curls                   |  |
| SPG-1     | Sulphide Free Sponge          |  |
|           |                               |  |