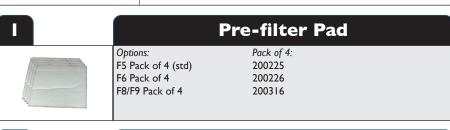

#### Single arm system supplied with:

- I x Filter + pre-filter pad
- I x 51mm x 2m flexible hose [black]
- 2 x Connecting cuffs [black]
- I x Clamped bracket
- I x 38mm stainless steel flexible arm and valve
- I x 38mm pen nib nozzle & I x conical cowl.

#### Dual arm system supplied with:

- I x Filter + pre-filter pad
- 2 x 5 l mm x 2m flexible hose [black]
- 4 x Connecting cuffs [black]
- 2 x Clamped bracket
- 2 x 38mm stainless steel flexible arm and valve
- $2 \times 38$ mm pen nib nozzle and  $2 \times conical cowl.$

#### Includes:

- $I \times Main filter$
- 4 x Pre-filter pad I or 2 Arm Kit
- I x Power cable