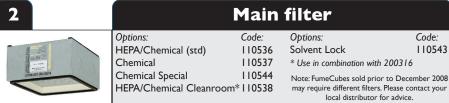

#### Legend:

- I) Air inlet 57mm ID 62mm OD
- 2) Pre-filter.
- 3) Main Filter (HEPA location).
- 4) Main Filter (Carbon location).
- 5) Clean air returned to workplace.7) Filter identification label.
- la alamana 616ana a asirina 204ana manana

In cleanroom filters, positions 3&4 are reversed.

#### Includes:

- $I \times Main filter$
- 4 x Pre-filter pad I or 2 Arm Kit
- I x Power cable