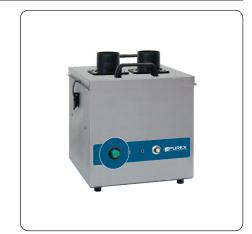

## Single or Dual Arm System

| Voltage                      | 120V ±10%                    |                                                                                                                                     |  |  |  |
|------------------------------|------------------------------|-------------------------------------------------------------------------------------------------------------------------------------|--|--|--|
| Vacuum Control               | 072095                       |                                                                                                                                     |  |  |  |
| Wattage                      | 0.107 kW                     |                                                                                                                                     |  |  |  |
| Frequency                    | 50Hz / 60 Hz                 |                                                                                                                                     |  |  |  |
| Cabinet height               | 366 mm                       |                                                                                                                                     |  |  |  |
| Cabinet width (not inc hose) | 308 mm                       |                                                                                                                                     |  |  |  |
| Cabinet depth (not inc hose) | 294 mm                       |                                                                                                                                     |  |  |  |
| Cabinet weight (inc filters) | 17 Kg                        |                                                                                                                                     |  |  |  |
|                              |                              |                                                                                                                                     |  |  |  |
|                              |                              |                                                                                                                                     |  |  |  |
| Construction                 | Precision engineered brushed | Precision engineered brushed stainless steel units. High performance continuous run brushless motors. Quick and simple to relocate. |  |  |  |