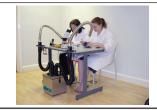

## Single or Dual Arm System

| Voltage                      | 120V ±10%                    |                                                                                                                                     |  |  |  |
|------------------------------|------------------------------|-------------------------------------------------------------------------------------------------------------------------------------|--|--|--|
| Vacuum Control               | 072095                       |                                                                                                                                     |  |  |  |
| Wattage                      | 0.107 kW                     |                                                                                                                                     |  |  |  |
| Frequency                    | 50Hz / 60 Hz                 |                                                                                                                                     |  |  |  |
| Cabinet height               | 366 mm                       |                                                                                                                                     |  |  |  |
| Cabinet width (not inc hose) | 308 mm                       |                                                                                                                                     |  |  |  |
| Cabinet depth (not inc hose) | 294 mm                       |                                                                                                                                     |  |  |  |
| Cabinet weight (inc filters) | 17 Kg                        |                                                                                                                                     |  |  |  |
|                              |                              |                                                                                                                                     |  |  |  |
|                              |                              |                                                                                                                                     |  |  |  |
| Construction                 | Precision engineered brushed | Precision engineered brushed stainless steel units. High performance continuous run brushless motors. Quick and simple to relocate. |  |  |  |

#### Single arm system supplied with:

- I x Filter + pre-filter pad
- I x 51mm x 2m flexible hose [black]
- 2 x Connecting cuffs [black]
- I x Clamped bracket
- I x 38mm stainless steel flexible arm and valve
- I x 38mm pen nib nozzle & I x conical cowl.

#### Dual arm system supplied with:

- I x Filter + pre-filter pad
- 2 x 5 l mm x 2m flexible hose [black]
- 4 x Connecting cuffs [black]
- 2 x Clamped bracket
- 2 x 38mm stainless steel flexible arm and valve
- $2 \times 38$ mm pen nib nozzle and  $2 \times conical cowl.$