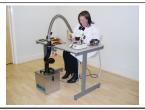

## Single or Dual Arm System

| Voltage                      | 120V ±10%                    |                                                                                                                                     |  |  |  |
|------------------------------|------------------------------|-------------------------------------------------------------------------------------------------------------------------------------|--|--|--|
| Vacuum Control               | 072095                       |                                                                                                                                     |  |  |  |
| Wattage                      | 0.107 kW                     |                                                                                                                                     |  |  |  |
| Frequency                    | 50Hz / 60 Hz                 |                                                                                                                                     |  |  |  |
| Cabinet height               | 366 mm                       |                                                                                                                                     |  |  |  |
| Cabinet width (not inc hose) | 308 mm                       |                                                                                                                                     |  |  |  |
| Cabinet depth (not inc hose) | 294 mm                       |                                                                                                                                     |  |  |  |
| Cabinet weight (inc filters) | 17 Kg                        |                                                                                                                                     |  |  |  |
|                              |                              |                                                                                                                                     |  |  |  |
|                              |                              |                                                                                                                                     |  |  |  |
| Construction                 | Precision engineered brushed | Precision engineered brushed stainless steel units. High performance continuous run brushless motors. Quick and simple to relocate. |  |  |  |

#### Single arm system supplied with:

- I x Filter + pre-filter pad
- I x 51mm x 2m flexible hose [black]
- 2 x Connecting cuffs [black]
- I x Clamped bracket
- I x 38mm stainless steel flexible arm and valve
- I x 38mm pen nib nozzle & I x conical cowl.

#### Dual arm system supplied with:

- I x Filter + pre-filter pad
- 2 x 5 l mm x 2m flexible hose [black]
- 4 x Connecting cuffs [black]
- 2 x Clamped bracket
- 2 x 38mm stainless steel flexible arm and valve
- $2 \times 38$ mm pen nib nozzle and  $2 \times conical cowl.$