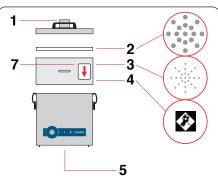

#### Legend:

- I) Air inlet 57mm ID 62mm OD
- 2) Pre-filter.
- 3) Main Filter (HEPA location).
- 4) Main Filter (Carbon location).
- 5) Clean air returned to workplace.7) Filter identification label.
- la alamana 616ana a asirina 204ana manana

In cleanroom filters, positions 3&4 are reversed.