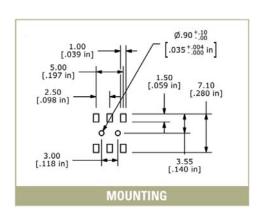

## HOW TO ORDER:

SERIES MODEL ACTUATOR

EG 1390 A = 1.0mm
B = 2.0mm

| Model  | "L" Dimension |
|--------|---------------|
| 1390 A | 1.00 mm       |
| 1390 B | 2.00 mm       |