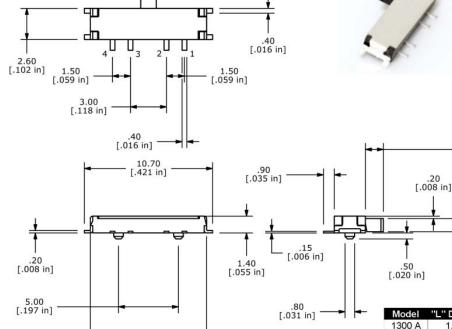

## **SERIES EG1300 SWITCHES**

## SLIDE SWITCHES

| -                                                          |                                                                                                                         | MECHANICAL SPECIF<br>Mechanical Life: | ICATIONS<br>10,000 cycles                                               |
|------------------------------------------------------------|-------------------------------------------------------------------------------------------------------------------------|---------------------------------------|-------------------------------------------------------------------------|
|                                                            |                                                                                                                         | Force:                                | 200 +/- 150 gf to center position<br>150 +/-100 gf from center position |
|                                                            |                                                                                                                         | Travel:                               | 1.5 +/- 0.1mm each position                                             |
| S AL                                                       |                                                                                                                         | ELECTRICAL SPECIFICATIONS             |                                                                         |
|                                                            |                                                                                                                         | Electrical Life:                      | 10,000 cycles                                                           |
|                                                            |                                                                                                                         | Contact Rating:                       | 300mA @ 4VDC                                                            |
|                                                            |                                                                                                                         | Contact Resistance:                   | 70mΩ (initial max)                                                      |
| FEATURES & BENEFITS<br>Tape & Reel Packaging<br>3-position | APPLICATIONS / MARKETS<br>Computer Servers/peripherals<br>Consumer electronics<br>Instrumentation<br>Test & measurement | Insulation Resistance:                | 100MΩ (Min @ 100VDC)                                                    |
|                                                            |                                                                                                                         | Dielectric Strength:                  | 100VAC                                                                  |
|                                                            |                                                                                                                         | ENVIRONMENTAL SPECIFICATIONS          |                                                                         |
|                                                            |                                                                                                                         | Operating Temperature:                | -10°C to +60°C                                                          |
|                                                            |                                                                                                                         | Storage Temperature:                  | -20°C to +80°C                                                          |
| HOW TO ORDER:                                              |                                                                                                                         |                                       |                                                                         |
|                                                            | SERIES MODEL ACTUATOR "L"                                                                                               |                                       | R "L"                                                                   |
|                                                            | EG                                                                                                                      |                                       |                                                                         |
|                                                            | 1300                                                                                                                    | ) A = 1.5mm x 1<br>B = 1.5mm x (      |                                                                         |
|                                                            |                                                                                                                         | $\mathbf{D} = 1.511111$ X (           | <i>J.</i> +UIIIII                                                       |

1.50 [.059 in]

"L"

Ŧ

www.e-switch.com email: info@<u>e-switch.com</u> 7153 NORTHLAND DRIVE NORTH MINNEAPOLIS, MN 55428

9.70 [.382 in]