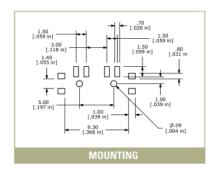

## **SERIES EG1300 SWITCHES**

## SLIDE SWITCHES

| -                                                          |                                                                                                                         | MECHANICAL SPECIF<br>Mechanical Life: | ICATIONS<br>10,000 cycles                                               |
|------------------------------------------------------------|-------------------------------------------------------------------------------------------------------------------------|---------------------------------------|-------------------------------------------------------------------------|
|                                                            |                                                                                                                         | Force:                                | 200 +/- 150 gf to center position<br>150 +/-100 gf from center position |
|                                                            |                                                                                                                         | Travel:                               | 1.5 +/- 0.1mm each position                                             |
| S AL                                                       |                                                                                                                         | ELECTRICAL SPECIFICATIONS             |                                                                         |
|                                                            |                                                                                                                         | Electrical Life:                      | 10,000 cycles                                                           |
|                                                            |                                                                                                                         | Contact Rating:                       | 300mA @ 4VDC                                                            |
|                                                            |                                                                                                                         | Contact Resistance:                   | 70mΩ (initial max)                                                      |
| FEATURES & BENEFITS<br>Tape & Reel Packaging<br>3-position | APPLICATIONS / MARKETS<br>Computer Servers/peripherals<br>Consumer electronics<br>Instrumentation<br>Test & measurement | Insulation Resistance:                | 100MΩ (Min @ 100VDC)                                                    |
|                                                            |                                                                                                                         | Dielectric Strength:                  | 100VAC                                                                  |
|                                                            |                                                                                                                         | ENVIRONMENTAL SPECIFICATIONS          |                                                                         |
|                                                            |                                                                                                                         | Operating Temperature:                | -10°C to +60°C                                                          |
|                                                            |                                                                                                                         | Storage Temperature:                  | -20°C to +80°C                                                          |
| HOW TO ORDER:                                              |                                                                                                                         |                                       |                                                                         |
|                                                            | SERIES MODEL ACTUATOR "L"                                                                                               |                                       | R "L"                                                                   |
|                                                            | EG                                                                                                                      |                                       |                                                                         |
|                                                            | 1300                                                                                                                    | ) A = 1.5mm x 1<br>B = 1.5mm x (      |                                                                         |
|                                                            |                                                                                                                         | $\mathbf{D} = 1.511111$ X (           | <i>J.</i> +UIIIII                                                       |

1.50 [.059 in]

"L"

Ŧ

www.e-switch.com email: info@<u>e-switch.com</u> 7153 NORTHLAND DRIVE NORTH MINNEAPOLIS, MN 55428

9.70 [.382 in]