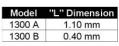

## SLIDE SWITCHES

| -                                                          |                                                                                                                         | MECHANICAL SPECIF<br>Mechanical Life: | ICATIONS<br>10,000 cycles                                               |
|------------------------------------------------------------|-------------------------------------------------------------------------------------------------------------------------|---------------------------------------|-------------------------------------------------------------------------|
|                                                            |                                                                                                                         | Force:                                | 200 +/- 150 gf to center position<br>150 +/-100 gf from center position |
|                                                            |                                                                                                                         | Travel:                               | 1.5 +/- 0.1mm each position                                             |
| S AL                                                       |                                                                                                                         | ELECTRICAL SPECIFICATIONS             |                                                                         |
|                                                            |                                                                                                                         | Electrical Life:                      | 10,000 cycles                                                           |
|                                                            |                                                                                                                         | Contact Rating:                       | 300mA @ 4VDC                                                            |
|                                                            |                                                                                                                         | Contact Resistance:                   | 70mΩ (initial max)                                                      |
| FEATURES & BENEFITS<br>Tape & Reel Packaging<br>3-position | APPLICATIONS / MARKETS<br>Computer Servers/peripherals<br>Consumer electronics<br>Instrumentation<br>Test & measurement | Insulation Resistance:                | 100MΩ (Min @ 100VDC)                                                    |
|                                                            |                                                                                                                         | Dielectric Strength:                  | 100VAC                                                                  |
|                                                            |                                                                                                                         | ENVIRONMENTAL SPECIFICATIONS          |                                                                         |
|                                                            |                                                                                                                         | Operating Temperature:                | -10°C to +60°C                                                          |
|                                                            |                                                                                                                         | Storage Temperature:                  | -20°C to +80°C                                                          |
| HOW TO ORDER:                                              |                                                                                                                         |                                       |                                                                         |
|                                                            | SERIES MODEL ACTUATOR "L"                                                                                               |                                       | R "L"                                                                   |
|                                                            | EG                                                                                                                      |                                       |                                                                         |
|                                                            | 1300                                                                                                                    | ) A = 1.5mm x 1<br>B = 1.5mm x (      |                                                                         |
|                                                            |                                                                                                                         | $\mathbf{D} = 1.511111$ X (           | <i>J.</i> +UIIIII                                                       |