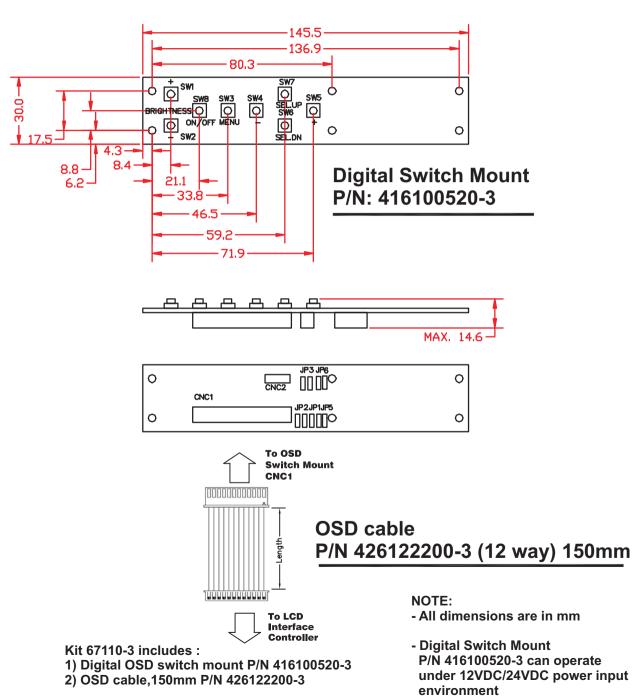

## Kit 67110-3 OSD KIT

| CNC1 Pin Assignment       |                      |
|---------------------------|----------------------|
| Connector : JST B12B-XH-A |                      |
| pin #                     | description          |
| 12                        | no connection        |
| 11                        | OSD Select UP        |
| 10                        | OSD Select Down      |
| 9                         | OSD Plus/Right       |
| 8                         | OSD Minus/Left       |
| 7                         | OSD Menu             |
| 6                         | Ground               |
| 5                         | Backlight Brightness |
|                           | VR pin B             |
| 4                         | Backlight Brightness |
|                           | VR pin WIP           |
| 3                         | Backlight Brightness |
|                           | -                    |
| 2                         | Power Switch B       |
| 1                         | Power Switch A       |
|                           |                      |

| CNC2 Pin assignment<br>Connector : Hirose DF13—9F |                           |
|---------------------------------------------------|---------------------------|
| pin #                                             | description               |
| 9                                                 | Ground                    |
| 8                                                 | Adjust Down/Decrease/Left |
| 7                                                 | Adjust Up/Increase/Right  |
| 6                                                 | Select Down               |
| 5                                                 | Select Up                 |
| 4                                                 | Ground                    |
| 3                                                 | No connection             |
| 2                                                 | No connection             |
| 1                                                 | Power On/Off              |

Jumper setting : JP1: SWAP DEC/INC SWITCH 1-2,3-4 closed : NORMAL 1-3,2-4 closed : SWAPPED

JP2 : SWAP SEL UP/DN SWITCH 1-2,3-4 closed : NORMAL 1-3,2-4 closed : SWAPPED

JP3 : SWAP BRIGHTNESS INC/DEC SWITCH 1-2,3-4 closed : NORMAL 1-3,2-4 closed : SWAPPED

JP5 : 1-2 closed : Disable On/Off power button control Open : Enable On/Off power button control(Default)

JP6 : 1-2 closed : Default power on (JP5 set open) 3-4 closed: Defalt power off (JP5 set open)