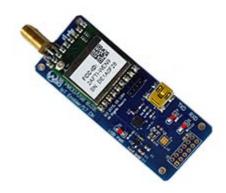

## **USB Gateway Adapter**

Product Id: GWA-900-USB

Plan: 900MHz USB Gateway Adapter

The USB Gateway Adapter is an essential tool for development with Whisker.IO. With it, you can use a PC running a terminal emulator to communicate with remote Whisker.IO engines.

## Description

The USB Gateway Adapter makes it easy to turn any PC running a terminal emulator into a Whisker.IO gateway. Remote Whisker.IO engines can be configured and queries and responses can be viewed as they are received. The adapter connects to the PC via USB and presents as a virtual COM: port. Writing custom software to control a Whisker.IO network is very easy: nearly all languages are supported.

The USB Gateway Adapter includes:

- USB Gateway Adapter Board
- · Articulated Whip Antenna
- Whisker.IO Engine (Installed)

Copyright © 2015,2016 Digital Six Laboratories LLC, All Rights Reserved