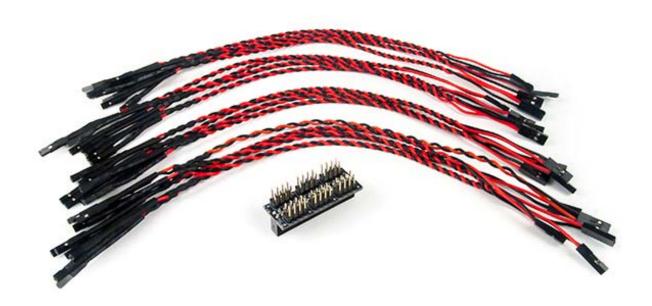

## **Product Description**

The High Speed Adapter, for the DIN\_USR connector on the Digital Discovery, is an alternative to the 2X16 flywire assembly. It provides access for up to 24 High Speed Logic Probes and allows increased sample rates for up 800MS/s on the Digital Discovery. The adapter is not keyed, and both orientations can be used as the twisted wires are not color-coded.

## **Features:**

- Alternative to the 2x16 flywire assembly for the Digital Discovery
- Provides increased sample rates of up to 800MS/s on the Digital Discovery
- Ships with 16 High Speed logic Probes

## What's Included:

- One High Speed Adapter for the Digital Discovery
- 16 High Speed logic Probes
- Ships in an Anti-Static bag