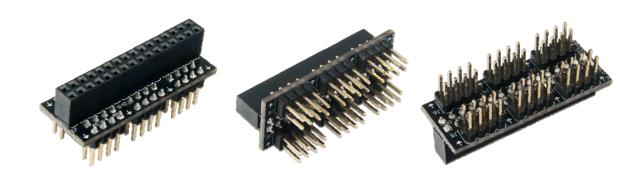

## **Product Description**

The High Speed Adapter, for the DIN\_USR connector on the Digital Discovery, is an alternative to the 2X16 flywire assembly. It provides access for up to 24 High Speed Logic Probes and allows increased sample rates for up 800MS/s on the Digital Discovery. The adapter is not keyed, and both orientations can be used as the twisted wires are not color-coded.