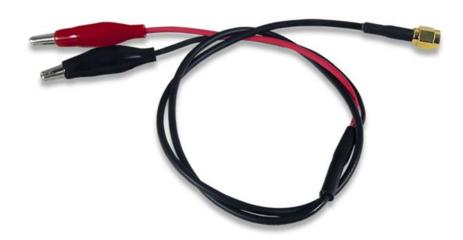

## SMA to Alligator Clip Cable

SKU: 250-086

## **Product Description**

An SMA to Alligator Clip Cable for a clean signal connection.

Do you find yourself wishing that your signals were crisp, clean, and unimpeded unlike what you receive out of breadboard wires? Or perhaps do you find yourself called to a higher electrical standard? If you find yourself in either of those categories, or simply see that this cable has the connector that attaches to your component, then look no further. With the SMA connector on one end and a pair of alligator clips on the other, this cable is ideal for high performance impedance analysis and high resolution A/D or D/A conversion measurements.

## Features:

- Length: approximately 2ft. (60.96 cm)
- SMA connector with pair of alligator clips