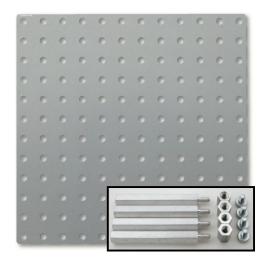

## Description

Rugged metal base plate suitable for use in extending the size of the Robotic Starter Kit (RSK) or for use in custom applications. Ships with standoffs and screws for extending the height of the RSK platform.

## Features:

- Base plate for use in extending the size of the Robotic Starter Kit (RSK) platform
- Identical to the baseplate used in the Robotic Starter Kit
- Made of rugged metal with mounting holes on 1/2" centers
- Measures 5 7/8" square
- Ships with 1 3/4" standoffs for vertical expansion of the RSK