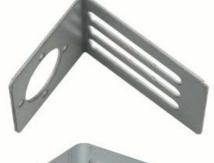

## **Single Motor Mount (pair)**

Part # 240-022P

- Comes with all hardware necessary to attach directly to the Robotic Starter Kit (RSK) or the Base Plate Expansion
- Can be used to add two additional motors/gearboxes to the RSK
- Predrilled for easy mounting of the Digilent motor/gearboxes
- · Ships in sets of two

Rugged metal motor mounts suitable for use with the Robotic Starter Kit (RSK), Base Plate Expansion or custom applications. These motor mounts use slotted mounting holes designed to allow exact alignment of motors in most applications.