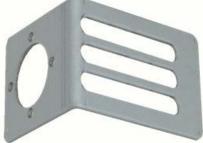

## **Single Motor Mount (pair)**

Part # 240-022P

- Comes with all hardware necessary to attach directly to the Robotic Starter Kit (RSK) or the Base Plate Expansion
- Can be used to add two additional motors/gearboxes to the RSK
- Predrilled for easy mounting of the Digilent motor/gearboxes
- · Ships in sets of two

Rugged metal motor mounts suitable for use with the Robotic Starter Kit (RSK), Base Plate Expansion or custom applications. These motor mounts use slotted mounting holes designed to allow exact alignment of motors in most applications.