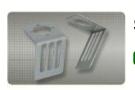

## **Single Motor Mount (pair)**

Part # 240-022P

- Comes with all hardware necessary to attach directly to the Robotic Starter Kit (RSK) or the Base Plate Expansion
- Can be used to add two additional motors/gearboxes to the RSK
- Predrilled for easy mounting of the Digilent motor/gearboxes
- · Ships in sets of two

Rugged metal motor mounts suitable for use with the Robotic Starter Kit (RSK), Base Plate Expansion or custom applications. These motor mounts use slotted mounting holes designed to allow exact alignment of motors in most applications.