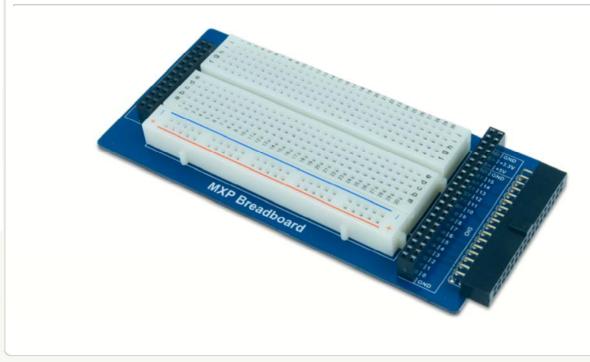

## **MXP** Breadboard

Part # 210-283

Hide Details

- · Designed to interface with the NI myRIO expansion
- Provides a 300 tie breadboard with a centered 50 tie bus bar

The MXP Breadboard provides a 300 tie breadboard & 50 tie bus bar on an expansion card compatible with the NI myRIO expansion port (MXP). The MXP Breadboard functions as an I/O breakout, with digital and analog signals mapped to two headers on either side of the breadboard itself. The MXP Breadboard's connector is also keyed to ensure correct connection with your NI myRIO.