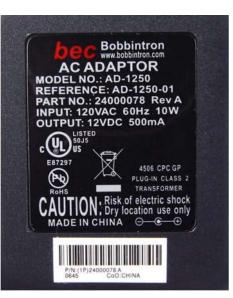

# AC Power Supply – 12VDC, 120VAC, 0.5A, wall mount, locking barrel (US only). Compatibility: 9-30V Adapters

#### **Input Specifications:**

Rated input voltage range: 120VAC Input frequency: 60Hz Rated input current: 0.7A Max. in-rush current: NA Input Plug Type: US

#### **Output Specifications:**

Output Voltage: 12VDC Load current: .5A Output Power: NA Output Plug: Connector Type: Locking barrel plug Outer Diameter: 5.5mm Inner Diameter: 2.1mm

#### **Dimensions:**

Size (LxHxW): 63 x 41 x 51mm Weight: 280g Cord Length:

1800mm

Certifications: UL, cUL