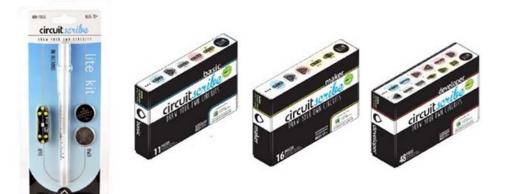

Lite Kit **Basic Kit with Workbook** Maker Kit **Developer Kit** Pen Included 1 1 1 1 Modules Included 1x Bi-LED 6 Total - 2x Bi-LEDs, 1x 11 Total - 1x Basic Kit 38 Total - 2x Maker Kit Switch, 1x 2-Pin Modules, 1x Modules, 1x Motor, 1x Adapter, 1x 9V Battery Potentiometer, 1x USB Adapter, 2x DIY Adapter, 1x NPN Blinker, 1x RGB LED, boards, 2x DPDT Transistor 1x Buzzer, 1x Switches, 10x Connector Photosensor Cables Workbook Included 1 1 No 1 Accessories 2 coin cell batteries 9V Battery, Steel Sheet, 9V Battery, Steel Sheet, USB Micro Cable, 2x 9V CR2032 Jumper Stickers, Circuit Jumper Sticker Sheet, Batteries, 2x Steel Feet Stencil Circuit Feet Stencil Sheets, 2x Jumper Sticker Sheets, 2x **Circuit Feet Stencils** Typical Uses Simple circuit and Introduction kit, new More extensive kit for New to advanced users, sample module (Bi-LED) new to intermediate make your own custom users magnetic modules users