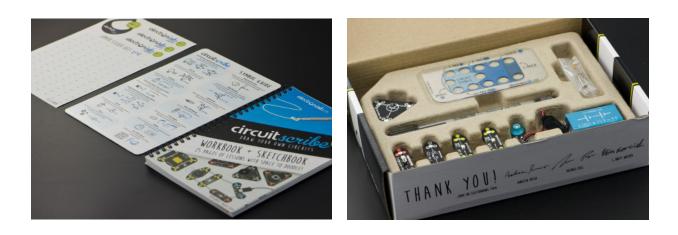

### **INTRODUCTION**

The Maker Kit contains a pen, eleven modules, a 9V Battery and other accessories to improve your circuit drawing experience. This kit allows you to explore all the concepts that the basic kit presents, while improving your understanding of different ways to input, process and output signals in your circuits. Additional topics to explore include light, timed circuits, piezoelectric materials, and more.

#### SHIPPING LIST

- 9V Battery adapter with 9V battery x1
- Bi-LED module x2
- SPST Switch module x1
- NPN Transistor module x1
- 2-Pin Adapter with resistors/capacitors/photoresistor x1
- Potentiometer x1
- Blinker x1
- Buzzer x1
- RGB LED x1
- Light Sensor x1
- Workbook x1