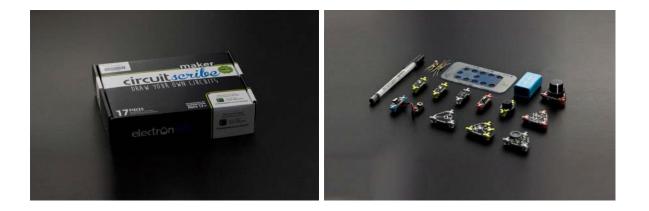

# Circuit Scribe Maker Kit

### **INTRODUCTION**

The Maker Kit contains a pen, eleven modules, a 9V Battery and other accessories to improve your circuit drawing experience. This kit allows you to explore all the concepts that the basic kit presents, while improving your understanding of different ways to input, process and output signals in your circuits. Additional topics to explore include light, timed circuits, piezoelectric materials, and more.

#### SHIPPING LIST

- 9V Battery adapter with 9V battery x1
- Bi-LED module x2
- SPST Switch module x1
- NPN Transistor module x1
- 2-Pin Adapter with resistors/capacitors/photoresistor x1
- Potentiometer x1
- Blinker x1
- Buzzer x1
- RGB LED x1
- Light Sensor x1
- Workbook x1