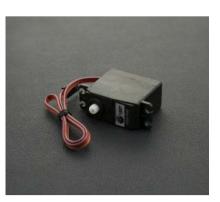

## DSS-P05 Standard Servo (5kg) SKU:SER0020

## **INTRODUCTION**

DSS-P05 Standard Servo high torque servo, suitable for the production head, arm, biped robot, etc.

Note: DF05BB has been replaced by DSS-P05 standard servo.