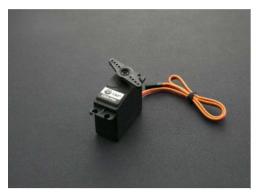

## DSS-P05 Standard Servo (5kg) SKU:SER0020

## **INTRODUCTION**

DSS-P05 Standard Servo high torque servo, suitable for the production head, arm, biped robot, etc.

Note: DF05BB has been replaced by DSS-P05 standard servo.