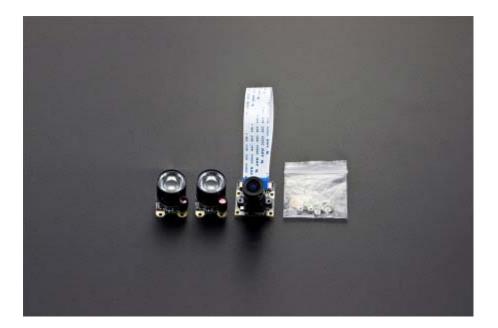

#### SHIPPING LIST

- 5MP Night Vision Camera for Raspberry Pi x 1
- Infrared LED Board x 2
- 15PIN FFC x 1