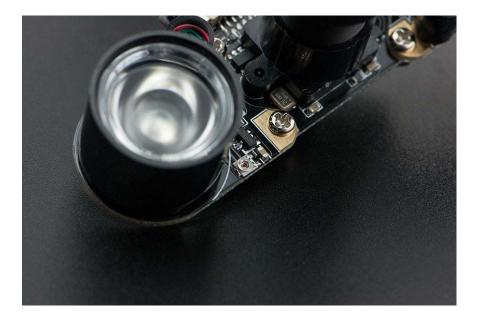

## INTRODUCTION

This 5MP Night Vision Camera for Raspberry Pi is compatible with every version of Raspberry Pi, and comes with infrared lighting. It has infrared night vision mode, and the focus ring can be adjusted according to the position of objects. With external 1W high power 850nm infrared photographic lights, it can preform very well even in dim environments. Photoresistors and adjustable resistance could detect ambient light intensity and adjust the threshold of infrared light switch automatically.