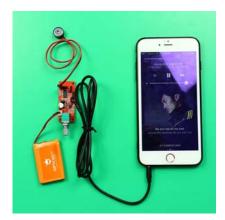

Bone conduction headphones

This kit is composed by a bone conduction speaker, a speaker driver board and other kinds of accessories. This kit is intended to help understand the principles of bone conduction technology, making hearing aids or bone conduction headphones.