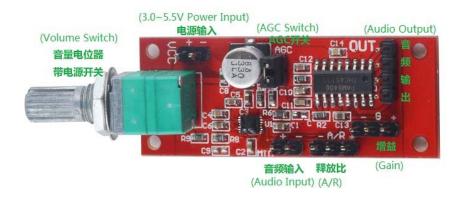

The speaker driver board is designed based on MAX9814 microphone amplifier and PAM8406 amplifier, high sensitivity, suitable for 3.6v-4.2v lithium battery power supply. It comes with a potentiometer which has power switch function, easy to control.

| Components    | Description                                                          |
|---------------|----------------------------------------------------------------------|
| Volume Switch |                                                                      |
| Power Input   | 3.0~5.5V                                                             |
| AGC Switch    | Plugged: AGC OFF Unplugged: AGC ON                                   |
| Audio Input   | Audio Input                                                          |
| Audio Output  | Audio Output (L/R)                                                   |
| Gain          | GAIN = VDD, Gain = 40dB;                                             |
|               | GAIN = GND, Gain = 50dB;                                             |
|               | GAIN = Vacant, Gain = 60dB。                                          |
| A/R           | Activate/Release ratio, Control the AGC activate/release time ratio: |
|               | A/R = GND: Activate/Release ratio = 1:500                            |
|               | A/R = VDD: Activate/Release ratio = 1:2000                           |
|               | A/R = Vacant: Activate/Release ratio = 1:4000                        |