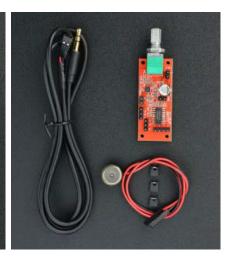

## **SHIPPING LIST**

- Bone conduction speaker x1
- Speaker driver board x1
- 3.5mm earphone cable x1