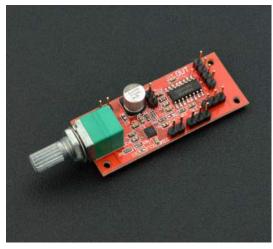

Bone conduction headphones

This kit is composed by a bone conduction speaker, a speaker driver board and other kinds of accessories. This kit is intended to help understand the principles of bone conduction technology, making hearing aids or bone conduction headphones.

The speaker driver board is designed based on MAX9814 microphone amplifier and PAM8406 amplifier, high sensitivity, suitable for 3.6v-4.2v lithium battery power supply. It comes with a potentiometer which has power switch function, easy to control.