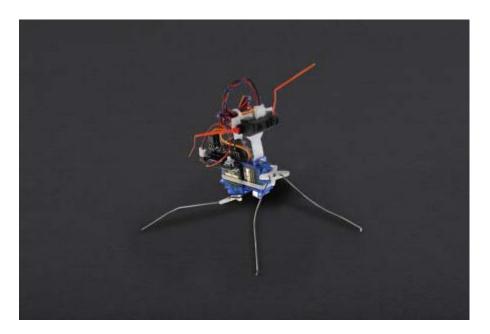

#### **INTRODUCTION**

The Insect Bot mini is an easy to assemble robot for young engineers from 6 to 100. With assembling this robot you will learn the basic robotics in terms of how all the components work together. There is a microcontroller which is working as the robot brain and two servo motors for the movement. The IR sensor on it's head will act as an eye to detect obstacles in front. The programming can be done by simply connecting the Beetle controller with the USB port on your computer. It is the best way to start building robot on Arduino.

### **Assembling parts**

The brain of Insectbot is "world's smallest Leonardo", a.k.a. Beetle. It is ideal for DIY projects, wearable projects and etc. Its body is made up of two 9-gram servos powered by a rechargable 3.7V LiPo battery. Its eyes are an infrared sensor to detect obstacles. It requires no special tools except a soldering iron, scissors, screwdriver, pliers. You can decorate your Insectbot Mini to give him a unique, cute or funny Christmas outfit. We also provide a step-by-step instruction to help you assemble it.