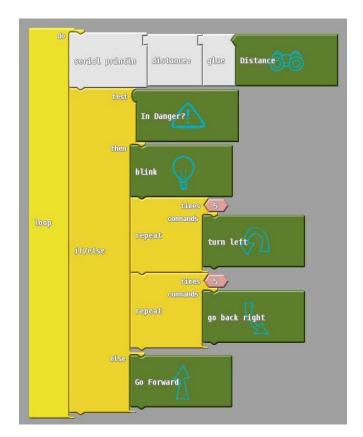

## **Programming for Insectbot**

We provide 3 programming languages for you such as Ardublock, Mind+ and Arduino IDE. For beginners, you can program it simply by dragging and dropping pre-designed blocks visa visual programming softwares Ardublock and Mind+. For advanced DIYers, you also modify Arduino IDE for your liking.

Programming Insectbot with Ardublock

Programming Insectbot with Arduino IDE