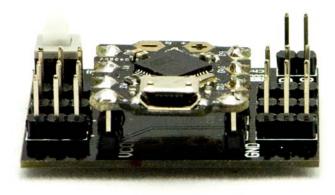

### **Assembling parts**

The brain of Insectbot is "world's smallest Leonardo", a.k.a. Beetle. It is ideal for DIY projects, wearable projects and etc. Its body is made up of two 9-gram servos powered by a rechargable 3.7V LiPo battery. Its eyes are an infrared sensor to detect obstacles. It requires no special tools except a soldering iron, scissors, screwdriver, pliers. You can decorate your Insectbot Mini to give him a unique, cute or funny Christmas outfit. We also provide a step-by-step instruction to help you assemble it.

Beetle and Beetle Shield