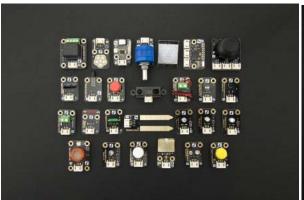

Gravity: 27 Pcs Sensor Kit for Arduino

SKU:KIT0011

## INTRODUCTION

If you want to start playing with sensors, this kit will be the perfect choice for you to get started. It comes with bundle of the most popular DFRobot sensors such as light, gas, sound, touch, accelerometer and lots more which gives unlimited possibility to sense the physical world on your embedded devices.

## **SHIPPING LIST**

- Relay Module V2 (DFR0017)x1
- Digital RED LED Light Module (DFR0021R)x1
- Digital White LED Light Module (DFR0021)x1
- Digital Green LED Light Module (DFR0021G)x1
- Digital Blue LED Light Module (DFR0021B)x1
- Analog Grayscale Sensor (DFR0022)x1
- LM35 Analog Linear Temperature Sensor (DFR0023)x1
- Analog Ambient Light Sensor (DFR0026)x1
- Digital Vibration Sensor (DFR0027)x1
- Digital Tilt Sensor (DFR0028)x1
- Digital Push Button (DFR0029)x1
- Capacitive Touch Sensor (DFR0030)x1
- Digital magnetic sensor (DFR0033)x1
- Analog Sound Sensor (DFR0034)x1
- Analog Carbon Monoxide Sensor (MQ7) (SEN0132)x1
- Analog Voltage Divider (DFR0051)x1
- Piezo Disk Vibration Sensor (DFR0052)x1
- Analog Rotation Sensor V2 (DFR0058)x1
- Joystick Module (DFR0061)x1
- Flame sensor (DFR0076)x1
- Triple Axis Accelerometer MMA7361 (DFR0143)x1
- Digital Infrared motion sensor (SEN0018)x1
- Sharp GP2Y0A21 Distance Sensor (10-80cm) (3.94-31.50") (SEN0014) x1
- Soil Moisture Sensor (SEN0114) x1
- Digital Push Button (Red)(DFR0029-R) x1
- Digital Push Button (White)(DFR0029-W) x1
- Steam Sensor (SEN0121)