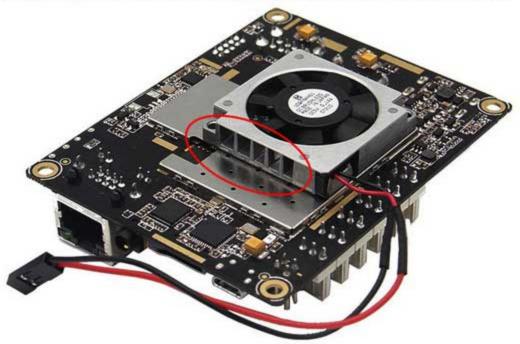

# Install Guide

Step 1: Fix 4 pcs copper spacers.

Step 2: place the cool fan, and adjust the fan direction

Step 3: Place 2 pcs bottons and board;

Step 4: Fixed the bottom case;