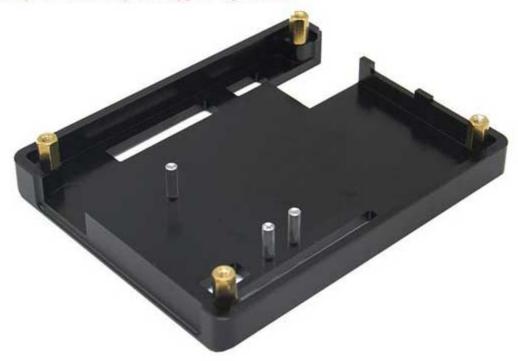

# Install Guide

Step 1: Fix 4 pcs copper spacers.

Step 2: place the cool fan, and adjust the fan direction

Step 3: Place 2 pcs bottons and board;

Step 4: Fixed the bottom case;