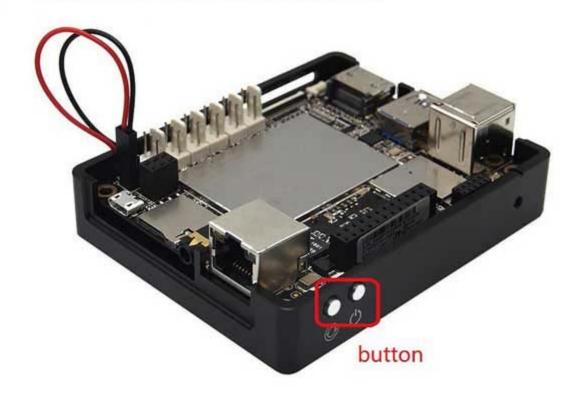

# Install Guide

Step 1: Fix 4 pcs copper spacers.

Step 2: place the cool fan, and adjust the fan direction

Step 3: Place 2 pcs bottons and board;

Step 4: Fixed the bottom case;