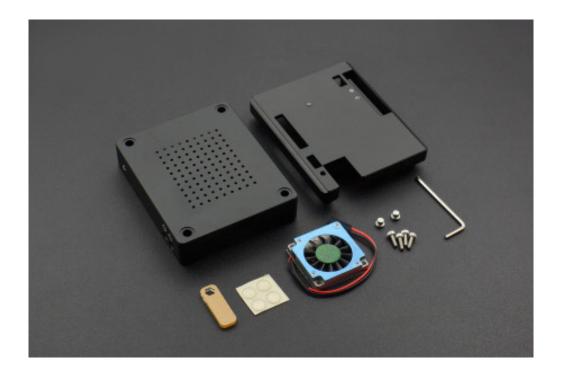

### SHIPPING LIST

- Aluminum Alloy Case for LattePanda x1
- Accessory material package x1
- LattePanda cooling fan x1

### INTRODUCTION

This aluminum alloy case is a solid enclosure for LattePanda single board computer. It adopts to CNC machining and manufacturing, anodic oxidation surface treatment process. The inner space is enough to mount cooling fan (the total thickness of fan should be less than 7.7mm). And the vent and connection hole are all reserved to mount touch panel, display and cooling fan.