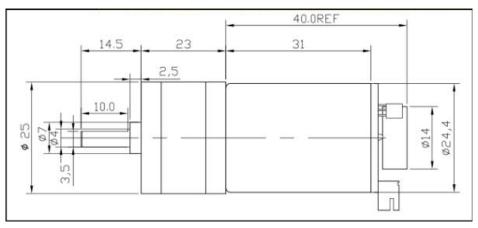

These units have an 10 mm length, 4 mm-diameter D-shaped output shaft. This motor is intended for use at 6V, though the motor can begin rotating at voltages as low as 1V. This motor is an ideal option for your mobile robot project.

Dimension

## **SPECIFICATION**

Motor Rated Voltage: 6V Encoder Rated Voltage: 3.3 / 5V Reducer Reduction Ratio: 1: 75 No load Speed: 100RPM@0.13A Maximum Efficiency Point: Load 1.0kg·cm/80RPM/1.7W/0.5A Maximum Power point: Load 3.0kg·cm/55RPM/2.8W/1.0A Stall Torque: 6.5kg·cm Stall Current: 3.0A Hall Resolution: Hall Resolution 11x Precision Reduction Ratio 74.83=823.1PPR Dimension: 54 \* Φ24.4 mm / 2.13 \* Φ0.96inches Weight: 96g