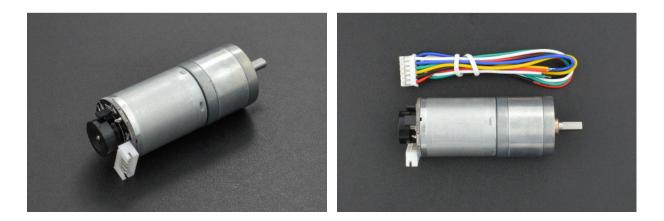

## Metal DC Geared Motor w/Encoder - 6V 100RPM

6.5Kg.cm SKU:FIT0522

## INTRODUCTION

This is a metal geared DC motor w/Encoder. It is a 6V motor with a 75:1 metal gearbox and an integrated quadrature encoder that provides a resolution of 11 counts per revolution of the motor shaft, which corresponds to 823.1 counts per revolution of the gearbox's output shaft.

## SHIPPING LIST

Metal DC Geared Motor w/Encoder - 6V 100RPM 6.5Kg.cm x1 JST 6-Pin cable x1