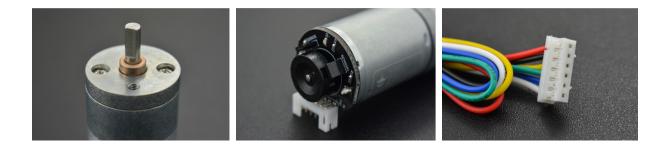

## INTRODUCTION

This is a metal geared DC motor w/Encoder. It is a 6V motor with a 34:1 metal gearbox and an integrated quadrature encoder that provides a resolution of 11 counts per revolution of the motor shaft, which corresponds to 341.2 counts per revolution of the gearbox's output shaft.

These units have an 8 mm length, 4 mm-diameter D-shaped output shaft. This motor is intended for use at 6V, though the motor can begin rotating at voltages as low as 1V. This motor is an ideal option for your mobile robot project.

## SHIPPING LIST

Metal DC Geared Motor w/Encoder - 6V 210RPM 10Kg.cm x1 JST 6-Pin cable x1