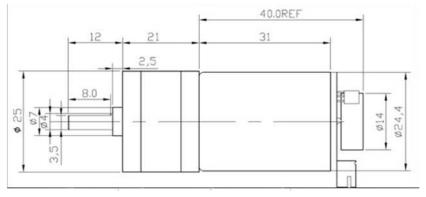

Dimension

## **SPECIFICATION**

Motor Rated Voltage: 6V Encoder Rated Voltage: 3.3 / 5V Reducer Reduction Ratio: 1: 34 No load Speed: 210RPM@0.13A Maximum Efficiency Point: load 2.0kg·cm/170RPM/2.0W/0.6A Maximum Power point: Load 5.2kg·cm/110RPM/3.1W/1.1A Stall Torque: 10kg·cm Stall Current: 3.2A Hall Resolution: Hall Resolution 11x Precision Reduction Ratio 34.02 = 341.2PPR Dimension: 52 \* Ф24.4 mm / 2.05 \* Ф0.96inches Weight: 96g