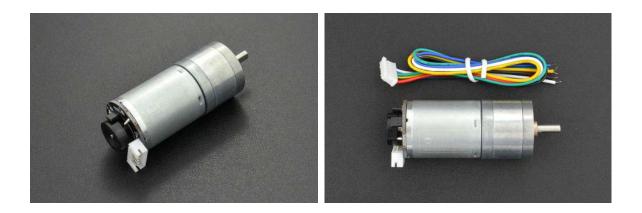

## Metal DC Geared Motor w/Encoder - 6V 210RPM 10Kg.cm

SKU:FIT0521

## INTRODUCTION

This is a metal geared DC motor w/Encoder. It is a 6V motor with a 34:1 metal gearbox and an integrated quadrature encoder that provides a resolution of 11 counts per revolution of the motor shaft, which corresponds to 341.2 counts per revolution of the gearbox's output shaft.

## SHIPPING LIST

Metal DC Geared Motor w/Encoder - 6V 210RPM 10Kg.cm x1 JST 6-Pin cable x1