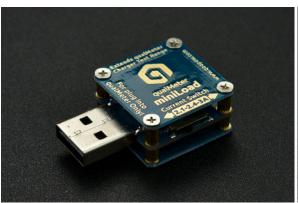

## INTRODUCTION

qualMeter miniLoad is specially designed for extending the qualMeter Basic's charger output testing range. When plugging miniLoad into qualMeter Basic it provides the ability to allow qualMeter Basic to test 2.1/2.4/3A output of the regular USB charger. Simply use the switch to toggle between 2.1A, 2.4A and 3A.