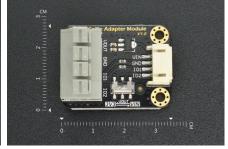

## **SPECIFICATION**

Input Voltage: 3.3 / 5V
Output Voltage: 3.3 / 5V
Interface Type: Gravity-4Pin

Dimension: 35mm x 27mm / 1.38 x 1.06 inches

• Weight: 16g