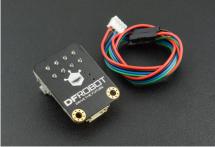

## **SHIPPING LIST**

- Gravity 4Pin Sensor Adapter x1
- Gravity 4Pin IIC/I2C/UART Sensor Cable x1