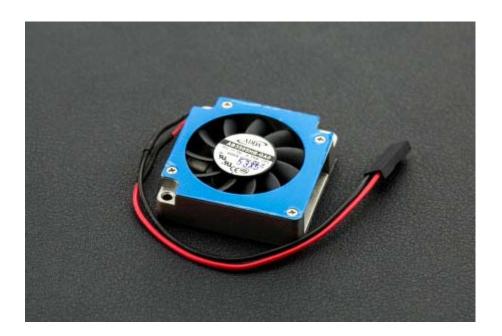

## **INTRODUCTION**

Is your LattePanda running hot and throttling?

This heat sink and fan combo will cool the CPU for smooth performance.

The fan keeps the unit running at a stable temperature. The 2-Pin jumper wire makes it easily to connect with the CN2 headers on the board.

This fan is low noise and has a thermal pad on the back that can stick on the metal shield on the board. With its aluminum casing, heat from CPU will be absorbed fast, giving you better performance. This is a simple and effective way to make the LattePanda cool!