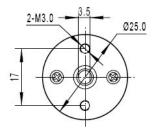

## **SPECIFICATION**

• Rated Voltage: 6 V

• Operating Voltage Range 2~7.5V

Gear reduction ratio: 20:1Gearbox length: 19 mm

• "D" shape shaft diameter: 4 mm

• No-load speed: 357 RPM @ 6V

• No-load current: 50 mA