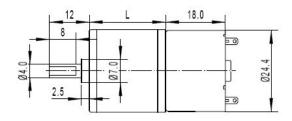

## **SPECIFICATION**

• Rated Voltage: 6 V

• Operating Voltage Range 2~7.5V

Gear reduction ratio: 20:1Gearbox length: 19 mm

• "D" shape shaft diameter: 4 mm

• No-load speed: 357 RPM @ 6V

• No-load current: 50 mA

• Locked-rotor torque: 0.7 Kg.cm

• Locked-rotor current: 0.6 A

• Operating Temperature: -20~60°C

• Weight: 66g