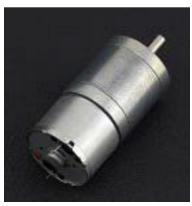

## Metal DC Geared Motor - 6V 357RPM 0.7Kg.cm

SKU:FIT0495-I

## **INTRODUCTION**

This is a metal DC geared motor, 20:1 metal reducer. It has a small size and large torque. The maximum torque could arrive 0.7 kg.cm. It is stable and durable!