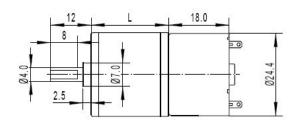

## **INTRODUCTION**

This is a metal DC geared motor, 34:1 metal reducer. It has a small size and large torque. The maximum torque could arrive 1 kg.cm. It is stable and durable!

## **SPECIFICATION**

• Rated Voltage: 6 V

• Operating Voltage Range 2~7.5V

• Gear reduction ratio: 34:1

• Gearbox length: 21 mm

• "D" shape shaft diameter: 4 mm

• No-load speed: 214 RPM @ 6V

• No-load current: 50 mA

• Locked-rotor torque: 1 Kg.cm

• Locked-rotor current: 0.6 A

• Operating Temperature: -20~60°C

• Weight:68g