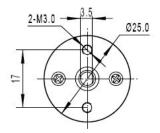

## **SPECIFICATION**

• Rated Voltage: 6 V

• Operating Voltage Range 2~7.5V

• Gear reduction ratio: 34:1

• Gearbox length: 21 mm

• "D" shape shaft diameter: 4 mm

• No-load speed: 214 RPM @ 6V

• No-load current: 50 mA