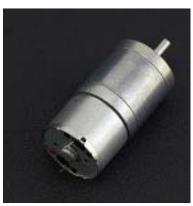

## Metal DC Geared Motor - 6V 214RPM 1Kg.cm

SKU:FIT0495-H

## **INTRODUCTION**

This is a metal DC geared motor, 34:1 metal reducer. It has a small size and large torque. The maximum torque could arrive 1 kg.cm. It is stable and durable!