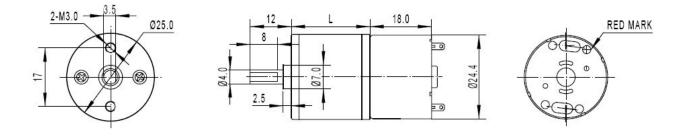

## **SPECIFICATION**

- Rated Voltage: 6 V
- Operating Voltage Range 2~7.5V
- Gear reduction ratio: 45:1
- Gearbox length: 21 mm
- "D" shape shaft diameter: 4 mm
- No-load speed: 15 RPM @ 6V
- No-load current: 50 mA
- Locked-rotor torque: 1.2 Kg.cm
- Locked-rotor current: 0.6 A
- Operating Temperature: -20~60°C
- Weight: 68 g