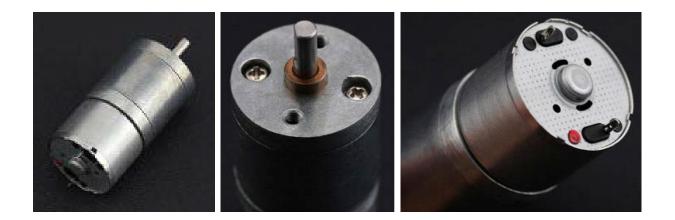

## **INTRODUCTION**

This is a metal DC geared motor, 45:1 metal reducer. It has a small size and large torque. The maximum torque could arrive 1.2 kg.cm. It is stable and durable!