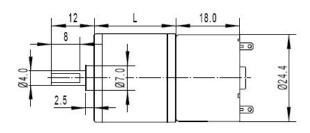

## **SPECIFICATION**

• Rated Voltage: 6 V

• Operating Voltage Range 2~7.5V

• Gear reduction ratio: 75:1

• Gearbox length: 23 mm

• "D" shape shaft diameter: 4 mm

• No-load speed: 97 RPM @ 6V

• No-load current: 50 mA

• Locked-rotor torque: 1.9 Kg.cm

• Locked-rotor current: 0.6 A

• Operating Temperature: -20 $\sim$ 60°C

• Weight: 74 g