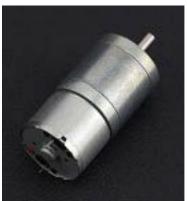

## **INTRODUCTION**

This is a metal DC geared motor, 75:1 metal reducer. It has a small size and large torque. The maximum torque could arrive 1.9 kg.cm. It is stable and durable!