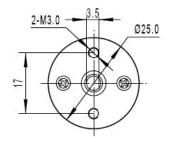

## **SPECIFICATION**

• Rated Voltage: 6 V

• Operating Voltage Range 2~7.5V

• Gear reduction ratio: 75:1

• Gearbox length: 23 mm

• "D" shape shaft diameter: 4 mm

• No-load speed: 97 RPM @ 6V

• No-load current: 50 mA