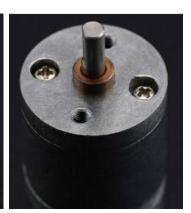

## **SPECIFICATION**

• Rated Voltage: 6 V

• Operating Voltage Range 2~7.5V

• Gear reduction ratio: 75:1

• Gearbox length: 23 mm

• "D" shape shaft diameter: 4 mm

• No-load speed: 97 RPM @ 6V

• No-load current: 50 mA