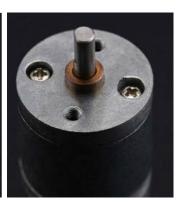

## **SPECIFICATION**

• Rated Voltage: 6 V

• Operating Voltage Range 2~7.5V

• Gear reduction ratio: 99:1

• Gearbox length: 23 mm

• "D" shape shaft diameter: 4 mm

• No-load speed: 15 RPM @ 6V

• No-load current: 50 mA