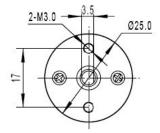

## **SPECIFICATION**

• Rated Voltage: 6 V

• Operating Voltage Range 2~7.5V

• Gear reduction ratio: 99:1

• Gearbox length: 23 mm

• "D" shape shaft diameter: 4 mm

• No-load speed: 15 RPM @ 6V

• No-load current: 50 mA