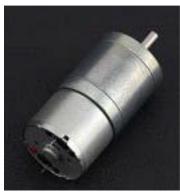

## Metal DC Geared Motor - 6V 73RPM 2.5Kg.cm

SKU:FIT0495-E

## **INTRODUCTION**

This is a metal DC geared motor, 99:1 metal reducer. It has a small size and large torque. The maximum torque could arrive 2.5 kg.cm. It is stable and durable!