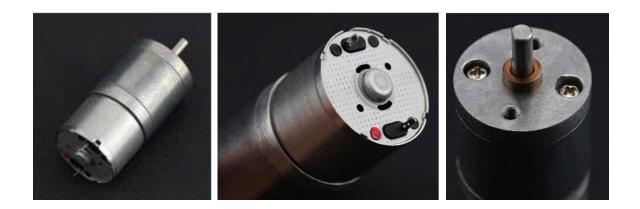

### **INTRODUCTION**

This is a metal DC geared motor, 362:1 metal reducer. It has a small size and large torque. The maximum torque could arrive 7.5 kg.cm. It is stable and durable!