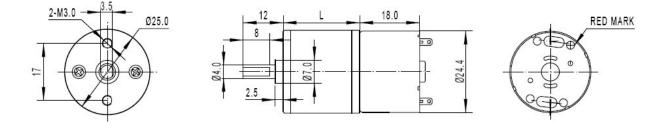

#### **SPECIFICATION**

- Rated Voltage: 6 V
- Operating Voltage Range 2~7.5V
- Gear reduction ratio: 362:1
- Gearbox length: 27 mm
- "D" shape shaft diameter: 4 mm
- No-load speed: 20 RPM @ 6V
- No-load current: 50 mA
- Locked-rotor torque: 7.5 Kg.cm
- Locked-rotor current: 0.6 A
- Operating Temperature: -20~60°C
- Weight: 74 g