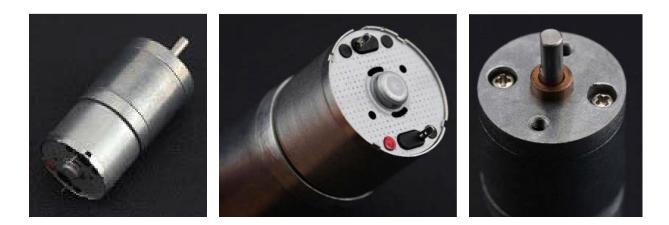

## **INTRODUCTION**

This is a metal DC geared motor, 478:1 metal reducer. It has a small size and large torque. The maximum torque could arrive 10 kg.cm. It is stable and durable!