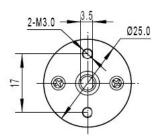

## **SPECIFICATION**

- Rated Voltage: 6 V
- Operating Voltage Range 2~7.5V
- Gear reduction ratio: 478.1:1
- Gearbox length: 27 mm
- "D" shape shaft diameter: 4 mm
- No-load speed: 15 RPM @ 6V
- No-load current: 50 mA
- Locked-rotor torque: 10 Kg.cm
- Locked-rotor current: 0.6 A
- Operating Temperature: -20~60°C
- Weight:74g