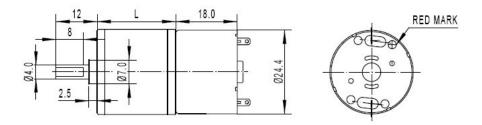

## **SPECIFICATION**

- Rated Voltage: 6 V
- Operating Voltage Range 2~7.5V
- Gear reduction ratio: 478.1:1
- Gearbox length: 27 mm
- "D" shape shaft diameter: 4 mm
- No-load speed: 15 RPM @ 6V
- No-load current: 50 mA
- Locked-rotor torque: 10 Kg.cm
- Locked-rotor current: 0.6 A
- Operating Temperature: -20~60°C
- Weight:74g