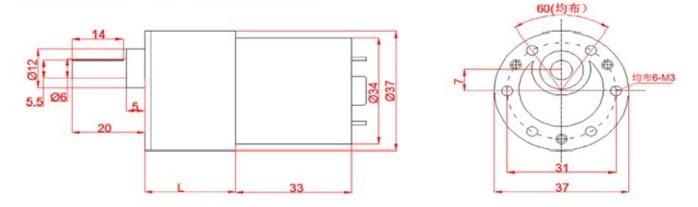

# Metal DC Geared Motor - 12V 100RPM 42kg.cm

SKU:FIT0492-B



### **INTRODUCTION**

This is a metal DC geared motor, 100% pure copper coils, high-density molecular layer, 50:1 metal reducer, small size, large torque. The maximum torque could arrive 42 kg.cm, stable and durable!

# 电机外形尺寸-Motor Overall Dimension



#### **SPECIFICATION**

Rated voltage: 12 V Gear reduction ratio: 50:1 D output shaft diameter: 6 mm No-load speed: 100 RPM @ 12 v No-load current: 0.17 A Rated speed: 93 RPM @ 12 v Current rating: 0.68 A Rated torque: 7 kg.cm Stall torque: 42 kg.cm Stall current: 2.19 A Power: 5W Weight: 210 g

## SHIPPING LIST

Metal DC Geared Motor - 12V 100RPM 42kg.cm x1