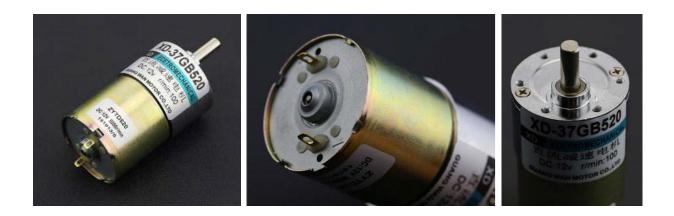

# Metal DC Geared Motor - 12V 100RPM 42kg.cm

SKU:FIT0492-B

### **INTRODUCTION**

This is a metal DC geared motor, 100% pure copper coils, high-density molecular layer, 50:1 metal reducer, small size, large torque. The maximum torque could arrive 42 kg.cm, stable and durable!

#### **SPECIFICATION**

Rated voltage: 12 V Gear reduction ratio: 50:1 D output shaft diameter: 6 mm No-load speed: 100 RPM @ 12 v No-load current: 0.17 A Rated speed: 93 RPM @ 12 v Current rating: 0.68 A Rated torque: 7 kg.cm Stall torque: 42 kg.cm Stall current: 2.19 A Power: 5W Weight: 210 g