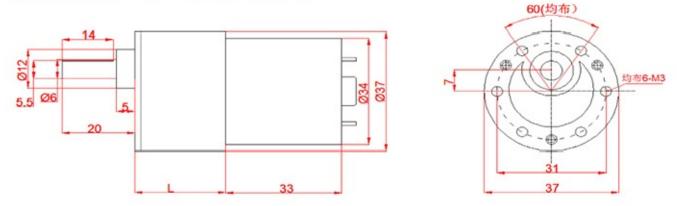

## 电机外形尺寸-Motor Overall Dimension

#### **SPECIFICATION**

- Rated voltage: 12 V
- Gear reduction ratio: 100:1
- D output shaft diameter: 6 mm
- No-load speed: 50 RPM @ 12 v
- No-load current: 0.17 A
- Rated speed: 45 RPM @ 12 v
- Current rating: 0.68 A
- Rated torque: 9 kg.cm
- Locked-rotor torque: 50 kg.cm
- Locked-rotor current: 2.19 A
- Power: 5W
- Weight: 210 g