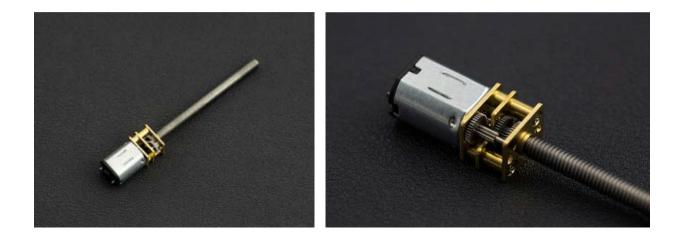

#### **INTRODUCTION**

This DC gearmotor has an integrated M4\*55mm threaded rod as its output shaft, turn it into a linear actuator. 6V rated voltage, the no-load speed could arrive 150RPM, equivalent to 1.75mm/s. The brass faceplate has two mounting holes threaded for M1.6 screws (1.6mm diameter, 0.35mm thread pitch), or you can use the mounting bracket or extended mounting bracket, which are specifically designed to securely mount the gear motor while enclosing the exposed gears.