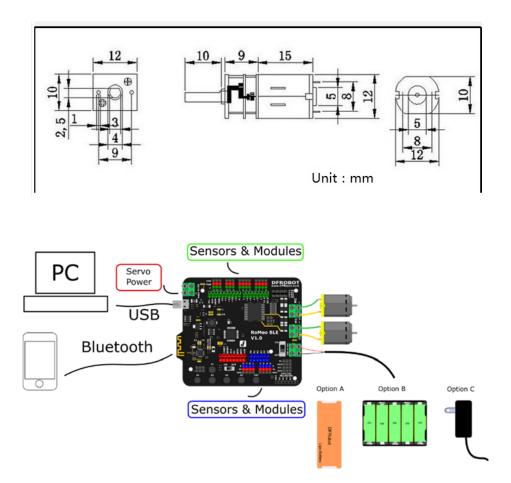

#### **INTRODUCTION**

This DC gearmotor has an integrated M4\*55mm threaded rod as its output shaft, turn it into a linear actuator. 6V rated voltage, the no-load speed could arrive 150RPM, equivalent to 1.75mm/s. The brass faceplate has two mounting holes threaded for M1.6 screws (1.6mm diameter, 0.35mm thread pitch), or you can use the mounting bracket or extended mounting bracket, which are specifically designed to securely mount the gear motor while enclosing the exposed gears.

#### **SPECIFICATION**

- Reduction Ratio: 100:1
- Rated voltage: 6.0 V
- No-load speed: 150 RPM
- Rated load speed: 120 RPM
- Rated Torque: 0.3 kg.cm
- Rated Current: 160 mA
- Stall Torque: 2.4 kg.cm
- Stall Current: 200 mA
- Weight: 16 g