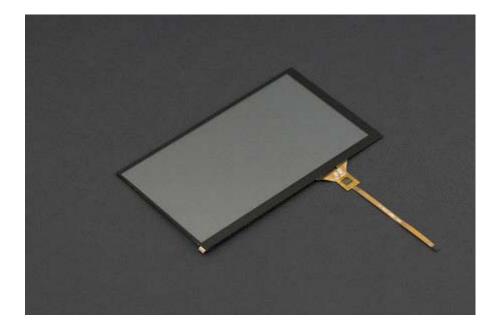

## 7-inch Capacitive Touch Panel Overlay for LattePanda Display SKU: FIT0478

## **INTRODUCTION**

This is a capacitive touch panel overlay for the LattePanda board, overlay the panel on your LattePanda 7-inch display, power the board, and you will have a high-quality user interface for project

## **SPECIFICATION**

- Capacitive touch control
- Transmittance : >85%
- Surface Hardness : 6H
- Response Time: ≤16ms
- Tapping Durability: 200,000,000 times
- Supports LattePanda
- 10cm FPC Extension Cable
- Dimensions: 164.0mm x 96.0mm