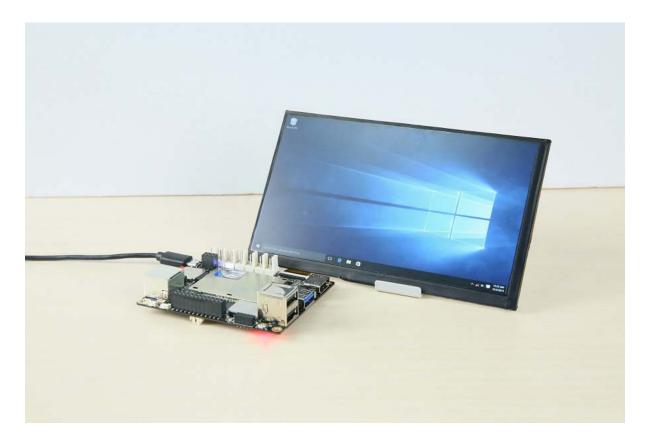

## **INTRODUCTION**

Add exciting new dimensions to your project with this large full-color display. All you need to do is power your LattePanda board and you have a visual user interface for your project - no extra power cables required! The border of the display is insulated with black tape so that even without and enclosure there is no possibility of a short-circuit. The picture below shows LattePanda directly powering the 7" display.