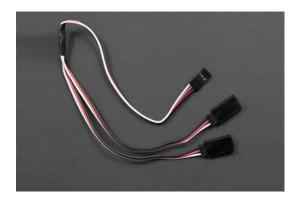

## INTRODUCTION

This 300mm Y-cable is typically used to connect two servos to a single servo port on an RC receiver or servo controller. It has a single female JR connector connected to two male JR connectors, which means it is compatible with almost all of the RC servos. The connectors have gold-flashed contacts on a 0.1" spacing. The split occurs near the midpoint of the cable, so the two male ends can be separated by up to approximately 300mm.

Black: GNDRed : Servo powerWhite : Signal