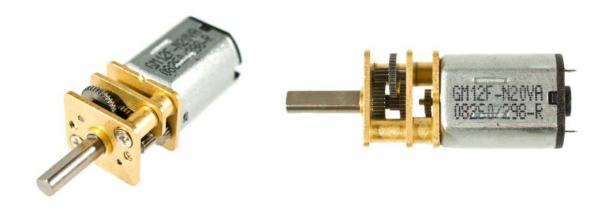

## Micro Metal Gearmotor 30:1 SKU:FIT0302

## INTRODUCTION

This motor has a long (0.365" or 9.27 mm), D-shaped metal output shaft that matches the Pololu wheel 42x19mm and 32x7mm. The brass faceplate has two mounting holes threaded for M1.6 screws (1.6 mm diameter, 0.35 mm thread pitch), or you can use the mounting bracket or extended mounting bracket, which are specifically designed to securely mount the gearmotor while enclosing the exposed gears. We recommend the extended mounting bracket for wheels with recessed hubs, such as the wheel 42×19 mm.