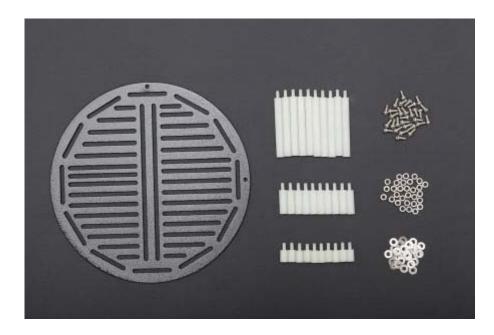

## SHIPPING LIST

- Prototyping Plate(Round) x1
- M3 screw set x30
- M3 \* 10 Hexagonal Nylon standoffs x10
- M3 \* 20 Hexagonal Nylon standoffs x10
- M3 \* 50 Hexagonal Copper standoffs x10