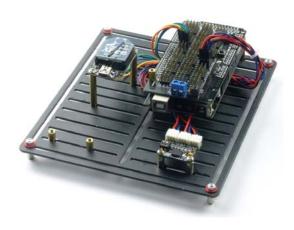

## INTRODUCTION

This is a really easy use prototyping plate. Basically you can put everything from Arduino board to sensors, even a motor on top of it. It fits M2-M3 screws.

NOTE: This product does not ship with the board shown above. Please check the shipping list below for reference.