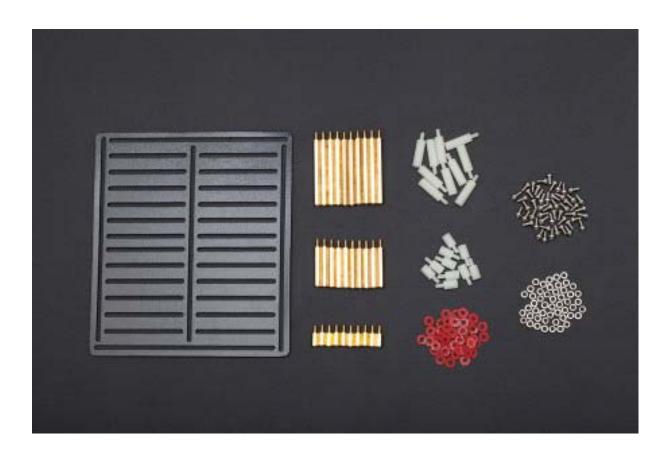

## **SHIPPING LIST**

- Prototyping Plate ×1
- M3 screw set ×50
- M3 \* 10 Hexagonal Copper standoffs ×10
- M3 \* 10 Hexagonal Nylon standoffs ×10
- M3 \* 20 Hexagonal Nylon standoffs ×10
- M3 \* 30 Hexagonal Copper standoffs ×10
- M3 \* 50 Hexagonal Copper standoffs ×10