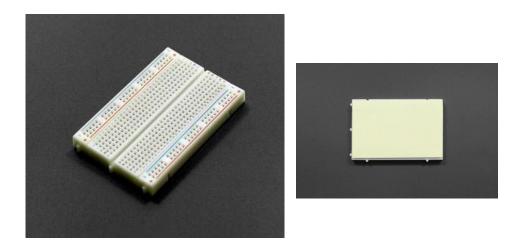

## **INTRODUCTION**

The 400 Tie Point Interlocking Solderless Breadboard is a cute half size breadboard, good for small projects. It is 8.2cm x 6.2cm in size with a standard double-strip in the middle and two power rails on both sides. You can pull the power rails off easily to make the breadboard as thin as 3.5cm and stick it onto an Arduino protoshield. You can also cut these in half with a saw to create 2 tiny breadboards, or "snap" these breadboards together either way to make longer or wider breadboards.

## **SPECIFICATION**

- 400 Tie Point
- Self adhesive
- Can be interlocked for larger projects
- 2 power lanes
- Horizontal: 1-30
- Vertical: A-J
- Dimensions: 8.2cm x 6.2 cm (3.2in x 2 in)