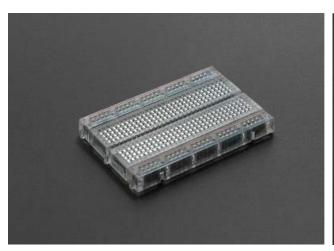

## 400 TIE POINT INTERLOCKING SOLDERLESS BREADBOARD – Crystal

SKU:FIT0096-C

## **INTRODUCTION**

The 400 Tie Point Interlocking Solderless Breadboard is a cute half size breadboard, good for small projects. It is  $8.2cm(3.23") \times 6.2cm(2.44")$  in size with a standard double-strip in the middle and two power rails on both sides. You can pull the power rails off easily to make the breadboard as thin as 3.5cm and stick it onto an Arduino protoshield. You can also cut these in half with a saw to create 2 tiny breadboards, or "snap" these breadboards together either way to make longer or wider breadboards.

## **SPECIFICATION**

- 400 Tie Points
- Self-adhesive
- Can be interlocked for larger projects
- 2 power lanes
- Horizontal: 1-30
- Vertical: A-J
- Dimensions: 8.2cm x 6.2 cm(3.23"x2.44")
- Crystal