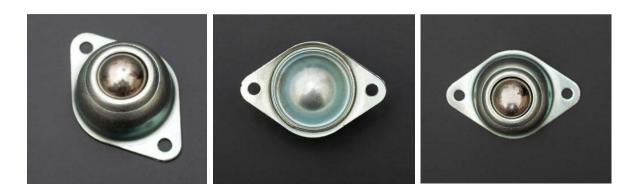

## Metal ball casters SKU:FIT0007

## **INTRODUCTION**

Metal ball caster, 1mm thick steel plate from the machine stamping, it has the capbility to support 15KG payload. The Caster is strong and lightweight. It has 20mm high round body, with a total weight of only 37g; and large steel ball around a small ball around as much as 40 to rotate the main scroll ball much more smoothly, which make the robot walk or move at a more flexible and comfortable way. Our popular 2WD Arduino robot Platform adapts this caster.

## **Specifications**

- Fixed hole: 4mm
- Center Distance to Fixed holes: 40mm
- Ball body height: 20mm
- Ball protruding height: 4mm
- Bearing ball number: 40
- Maximum load: 15KG
- Ball diameter: 15mm
- Weight: 37g