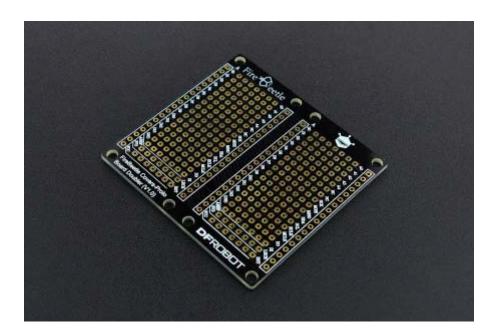

Proto Board Doubler is compatible with products of FireBeetle series. There are 14×7×2 general 2.54mm solder holes in the board of standard spacing. The two prototyping boards connect to one master board with common VCC, 3.3V and GND soldering pads. These features of Proto Board Doubler contribute to it an ideal vehicle for soldering any electronic component. Moreover, the ports compatible with other projects of FireBeetle makes it the best choice for overlay circuit prototypes.