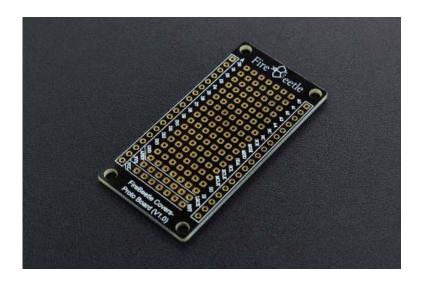

Proto Board is compatible with products of FireBeetle series. There are 14×7 general 2.54mm solder holes in the board of standard spacing. The prototyping boards connect to one master board with VCC, 3.3V and GND soldering pads. These features of Proto Board contribute to it an ideal vehicle for soldering any electronic component. Moreover, the ports compatible with other projects of FireBeetle makes it the best choice for overlay circuit prototypes.

# **SPECIFICATION**

- 14×7 general 2.54mm soldering pad
- Dimension: 29.00×58.00mm/ 1.41×2.28 inches
- Weight: 18 g