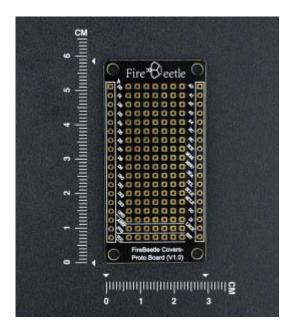

Proto Board is compatible with products of FireBeetle series. There are 14×7 general 2.54mm solder holes in the board of standard spacing. The prototyping boards connect to one master board with VCC, 3.3V and GND soldering pads. These features of Proto Board contribute to it an ideal vehicle for soldering any electronic component. Moreover, the ports compatible with other projects of FireBeetle makes it the best choice for overlay circuit prototypes.

# **SPECIFICATION**

- 14×7 general 2.54mm soldering pad
- Dimension: 29.00×58.00mm/ 1.41×2.28 inches
- Weight: 18 g