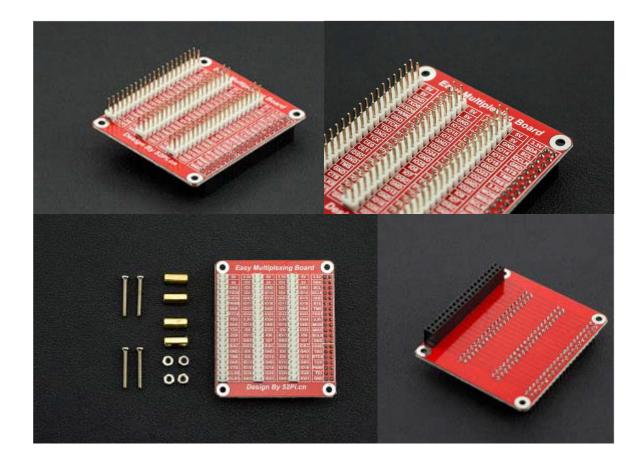

## **INTRODUCTION**

The Raspberry Pi GPIO Triple Expansion Board converts the single GPIO headers on your Raspberry Pi into three parts, enabling more breakout boards, add-on boards or just about anything that's designed to connect on to a Raspberry Pi model B+, Raspberry Pi 2 model B and newest Raspberry Pi 3 model B GPIO!

## **FEATURES**

- Compatible: Raspberry Pi model B+, Raspberry Pi 2 model B, Raspberry Pi 3 model B
- Plug & Play Requires no drivers or set up
- Gives you three sets of GPIO headers to plug in break out boards, add on boards etc.

## SHIPPING LIST

- GPIO Triple Expand Board x1
- Screws package x1